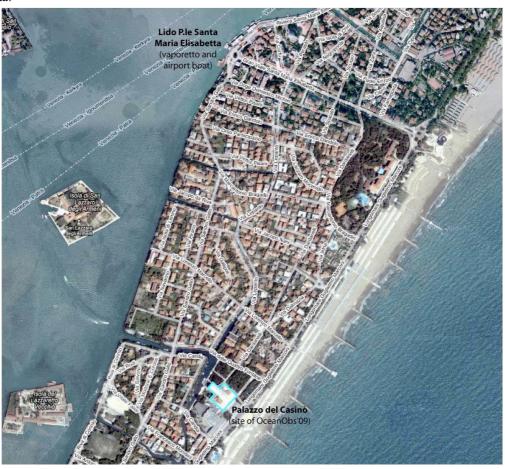

#### Reaching the conference site

The OceanObs'09 conference is taking place at the Venice Convention Center Palazzo del Casinò, on the island of Lido.

#### From Lido Santa Maria Elisabetta to the Palazzo del Casinò (site of OceanObs'09)

The main dock on Lido is at Piazzale Santa Maria Elisabetta. The walk to the Palazzo del Casinò is about 20 minutes. The simplest route is to walk along Gran Viale Santa Maria Elisabetta from the lagoon side to the Adriatic Sea, then turn right on the Lungomare Guglielmo Marconi.

You can also take a bus from in Piazzale Santa Maria Elisabetta to the Convention Centre. Take the line A, B or C in the direction of "Alberoni" and get off at the third stop. When you get off the bus, turn left and go ahead 50 meters, turning left before the bridge; follow this street and turn right when you see the Convention Centre (Palazzo del Casinò).

In Piazzale Santa Maria Elisabetta you can also take line V to the Palazzo del Casinò; ask the driver to get off at the stop "Quattro Fontane", turn left and turn left again in the first intersection onto the Via delle Quattro Fontane (leave a costruction site on your left), go ahead and follow the canal, turning left to reach the Palazzo del Casinò.