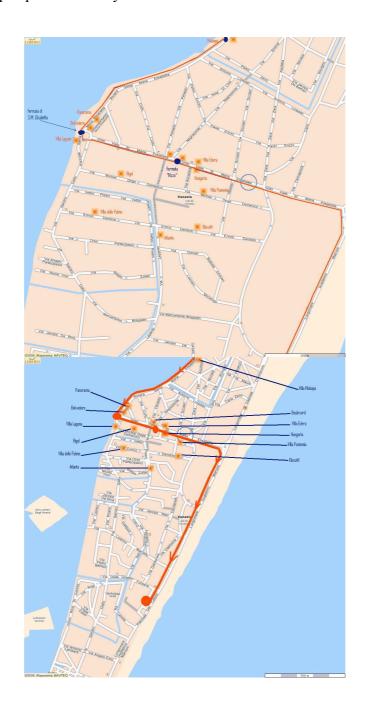

#### From Lido Santa Maria Elisabetta to the Palazzo del Casinò (site of OceanObs'09)

The main dock on Lido is at Piazzale Santa Maria Elisabetta. The walk to the Palazzo del Casinò is about 20 minutes. The simplest route is to walk along Gran Viale Santa Maria Elisabetta from the lagoon side to the Adriatic Sea, then turn right on the Lungomare Guglielmo Marconi.

You can also take a bus from in Piazzale Santa Maria Elisabetta to the Convention Centre. Take the line A, B or C in the direction of "Alberoni" and get off at the third stop. When you get off the bus, turn left and go ahead 50 meters, turning left before the bridge; follow this street and turn right when you see the Convention Centre (Palazzo del Casinò).

In Piazzale Santa Maria Elisabetta you can also take line V to the Palazzo del Casinò; ask the driver to get off at the stop "Quattro Fontane", turn left and turn left again in the first intersection onto the Via delle Quattro Fontane (leave a costruction site on your left), go ahead and follow the canal, turning left to reach the Palazzo del Casinò.