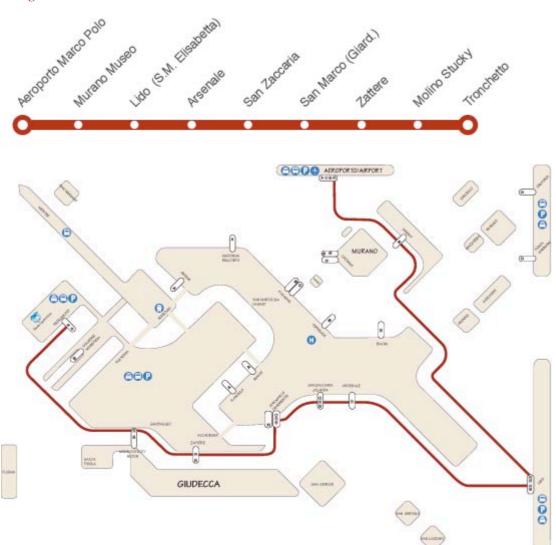

#### If arriving at Venice Marco Polo Airport (VCE)

Leave the terminal building and turn left, following the sidewalk outside the building. Near the end of the sidewalk follow signs for 'Water Bus Alilaguna'. The pier is a 7-10 minute walk from the terminal.

Continue past the Water Taxi pier (fares for water taxi service are 80-100€ to Venice). Buy your ticket for Lido at the Alilaguna Lines booth (13€ one way, 25€ roundtrip).

You can take either the Blu (Blue, generally at :45 past the hour) or Rossa (Red, generally at :15 past the hour) line to Lido (see schedules and maps attached). Each line takes about one hour to reach Lido, making several stops along the way.

## Alilaguna Red Line

**Tickets** 

Airport - Lido or Venice oneway: 13 euros Airport - Lido or Venice roundtrip: 25 euros

## **Timetable**

| FROM AIRPORT TO TRONCHETTO |       |       |       |       |       |       |       |       |       |       |       |  |
|----------------------------|-------|-------|-------|-------|-------|-------|-------|-------|-------|-------|-------|--|
| AIRPORT                    | 09.15 | 10:15 | 11:15 | 12:15 | 13:15 | 14:15 | 15:15 | 16:15 | 17:15 | 18:15 | 19:15 |  |
| MURANO MUSEUM              | 09.45 | 10:45 | 11:45 | 12:45 | 13:45 | 14:45 | 15:45 | 16:45 | 17:45 | 18:45 | 19:45 |  |
| LIDO                       | 10:08 | 11:08 | 12:08 | 13:08 | 14:08 | 15:08 | 16:08 | 17:08 | 18:08 | 19:08 | 20:08 |  |

|               | FROM TRONCHETTO TO AIRPORT |       |       |       |       |       |       |       |       |       |       |       |
|---------------|----------------------------|-------|-------|-------|-------|-------|-------|-------|-------|-------|-------|-------|
| LIDO          | 08.11                      | 09.11 | 10:11 | 11:11 | 12:11 | 13:11 | 14:11 | 15:11 | 16:11 | 17:11 | 18:11 | 19:11 |
| MURANO MUSEUM | 08.36                      | 09.36 | 10:36 | 11:36 | 12:36 | 13:36 | 14:36 | 15:36 | 16:36 | 17:36 | 18:36 | 19:36 |
| AIRPORT       | 09.06                      | 10:06 | 11:06 | 12:06 | 13:06 | 14:06 | 15:06 | 16:06 | 17:06 | 18:06 | 19:06 | 20:06 |