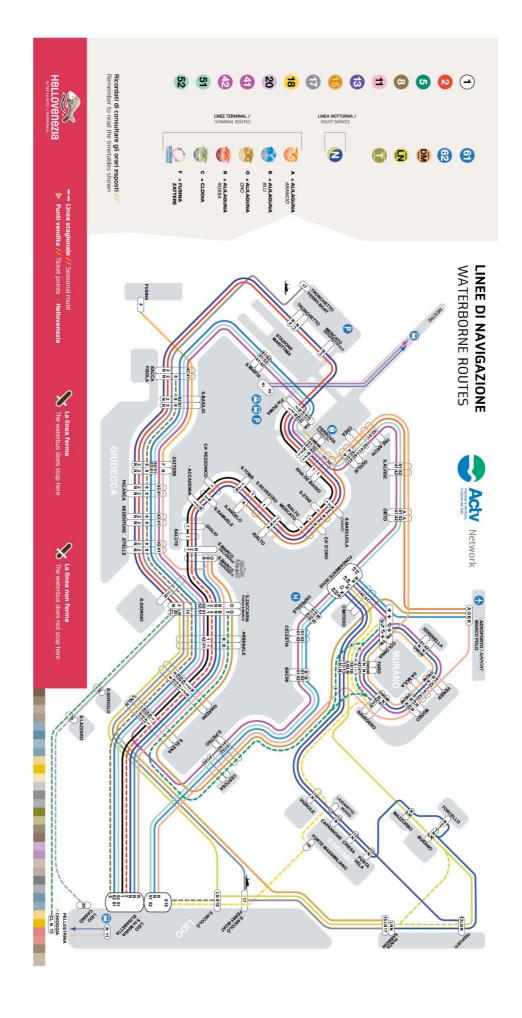

## If arriving at Santa Lucia Train Station (Ferrovia) or Piazzale Roma (by bus)

Motoscafo Actv No. 51 (counterclockwise circular route) goes direct to Lido via the Giudecca Canal, taking 37 minutes Vaporetto Actv No. 1 goes direct to Lido via the Grand Canal, taking 55 minutes

Buy tickets at Actv booths, 6.50€ for 60 minutes maximum one way. A map of the system is attached.

Follow directions from Lido to the Congress center below.

You can also take a bus from in Piazzale Santa Maria Elisabetta to the Convention Centre. Take the line A, B or C in the direction of "Alberoni" and get off at the third stop. When you get off the bus, turn left and go ahead 50 meters, turning left before the bridge; follow this street and turn right when you see the Convention Centre (Palazzo del Casinò).

In Piazzale Santa Maria Elisabetta you can also take line V to the Palazzo del Casinò; ask the driver to get off at the stop "Quattro Fontane", turn left and turn left again in the first intersection onto the Via delle Quattro Fontane (leave a costruction site on your left), go ahead and follow the canal, turning left to reach the Palazzo del Casinò.

You must buy your ticket in advance. Tickets may be purchased at the tobacconist's or at the ACTV stands that you can find in Piazzale Santa Maria Elisabetta.