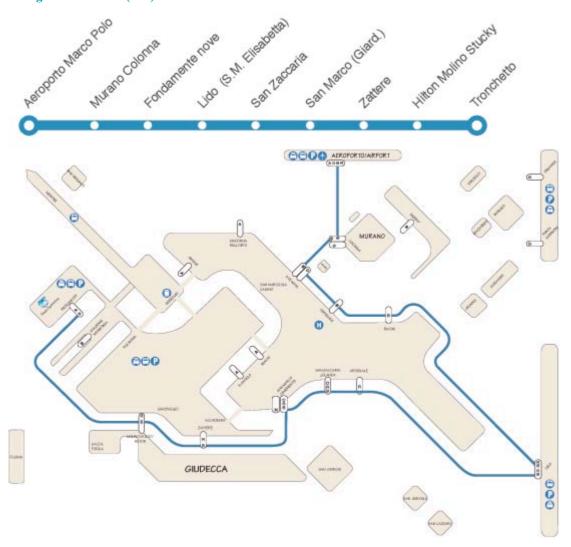

#### If arriving at Venice Marco Polo Airport (VCE)

Leave the terminal building and turn left, following the sidewalk outside the building. Near the end of the sidewalk follow signs for 'Water Bus Alilaguna'. The pier is a 7-10 minute walk from the terminal.

Continue past the Water Taxi pier (fares for water taxi service are 80-100€ to Venice). Buy your ticket for Lido at the Alilaguna Lines booth (13€ one way, 25€ roundtrip).

You can take either the Blu (Blue, generally at :45 past the hour) or Rossa (Red, generally at :15 past the hour) line to Lido (see schedules and maps attached). Each line takes about one hour to reach Lido, making several stops along the way.

## Alilaguna Blue Line (Blu)

**Tickets** 

Airport - Lido or Venice: 13 euros

Airport - Venice Lido or round trip: 25 euros

| Timetables      |       |       |       |       |       |       |       |         |         |       |                |
|-----------------|-------|-------|-------|-------|-------|-------|-------|---------|---------|-------|----------------|
|                 |       |       |       |       |       |       | FR    | OM AIRI | PORT TO | O TRO | <b>NCHETTO</b> |
| AIRPORT         | 06.10 | 07.10 | 08.10 | 08.45 | 09.45 | 10:45 | 11:45 | 12:45   | 13:45   | 14:45 | 15:45          |
| MURANO COLONNA  | 06.40 | 07.40 | 08.40 | 09.15 | 10:15 | 11:15 | 12:15 | 13:15   | 14:15   | 15:15 | 16:15          |
| FONDAMENTE NINE | 06.48 | 07.48 | 08.48 | 09.25 | 10:25 | 11:25 | 12:25 | 13:25   | 14:25   | 15:25 | 16:25          |
| HOSPITAL        |       |       |       |       |       |       |       |         |         |       |                |
| BASINS          |       |       |       | 09.33 | 10:33 | 11:33 | 12:33 | 13:33   | 14:33   | 15:33 | 16:33          |
| LIDO            | 07.08 | 80.80 | 09.08 | 09.48 | 10:48 | 11:48 | 12:48 | 13:48   | 14:48   | 15:48 | 16:48          |
|                 |       |       |       |       |       |       |       |         |         |       |                |
| AIRPORT         | 16:   | 45 17 | 7:45  | 18:45 | 19:45 | 20:10 | 21:10 | 22:10   | 23:     | 10    | 00:10          |
| MURANO COLONNA  | 17:   | 15 18 | 3:15  | 19:15 | 20:15 | 20:40 | 21:40 | 22:40   | 23:4    | 40    | 00:40          |
| FONDAMENTE NINE | 17:   | 25 18 | 3:25  | 19:25 | 20:25 | 20:50 | 21:50 | 22:50   | 23:     | 50    | 00:50          |
| HOSPITAL        |       |       |       |       | 20:29 | 20:54 | 21:54 | 22:54   | 23:     | 54    | 00:54          |
| BASINS          | 17:   | 33 18 | 3:33  | 19:33 | 20:33 | 20:58 | 21:58 | 22:58   | 3 23:   | 58    | 00:58          |
| LIDO            | 17:   | 48 18 | 3:48  | 19:48 | 20:48 | 21:13 | 22:13 | 23:13   | 3 00:   | 13    | 01.13          |
|                 |       |       |       |       |       |       |       |         |         |       |                |